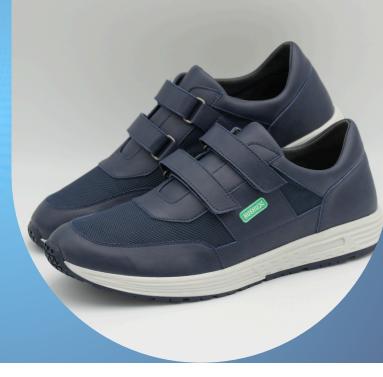

# NUSHUX magnes

**NUSHU X** is a smart shoe, which utilizes advanced sensors and AI. It helps improve walking and prevent freezing of gait with instant vibrational feedback. You can track your walking pattern and health using NUSHU X to enhance your mobility and independence.