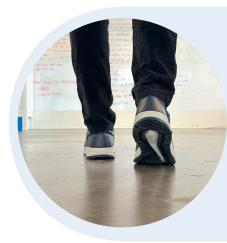

#### Real-Time Walking Analysis

Analyze your steps in real-time to get immediate feedback on your movements.

## **Regain Independence**

Confirm your steps with vibrations to get confidence in walking.